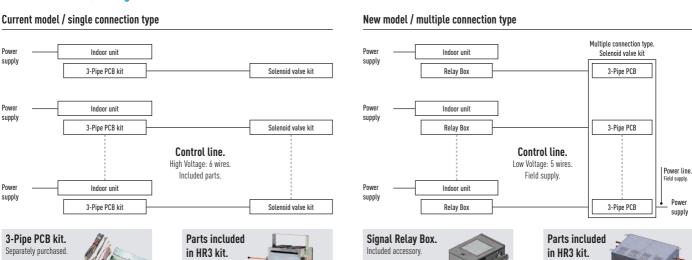

#### Solenoid valve kit / wiring work

## 3-Pipe Control Box Kit / Multiple connection type

Unit: mm