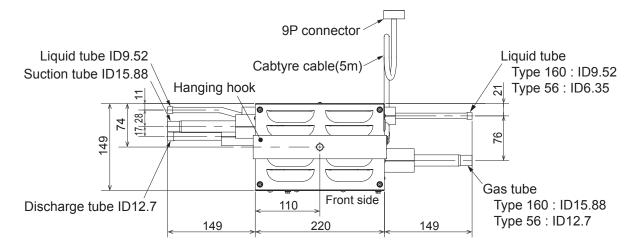

## 3. Valve Dimensions and Hanging Method

 There are 2 types of solenoid valve kits: type 56 and type 160. The corresponding indoor unit model capacities are shown in the table at right.

Fig. 2-7-1 Service space

Note: This figure shows the unit with suspension fittings attached.