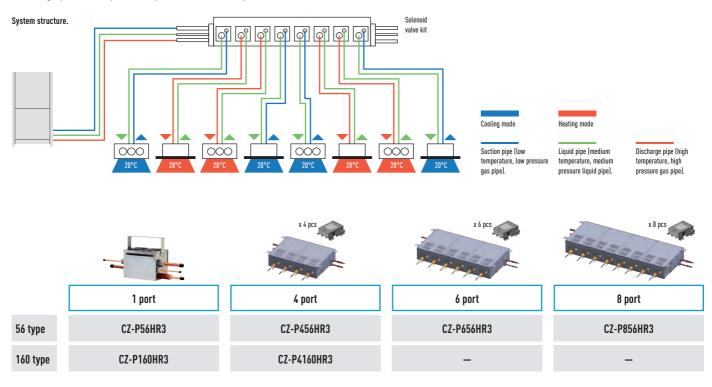

# Heat Recovery Box to connect multiple indoor units with just one box, 4, 6 and up to 8 indoor units or groups.

The height is only 200mm. This is good advantage specially in hotel applications, where space for connecting several boxes is limited.

## Individual control of multiple indoor units with solenoid valve kits.

- Any design and layout can be used in a single system.
- Cooling operation is possible up to an outdoor temperature of -10°C.

| Solenoid Valve Kit                                           | Indoor Unit Capacity |
|--------------------------------------------------------------|----------------------|
| CZ-P56HR3                                                    | 15 – 56 Type         |
| CZ-P160HR3                                                   | 60 – 160 Type        |
| CZ-P160HR3 × 2<br>or<br>CZ-P56HR3 × 1<br>+<br>CZ-P160HR3 × 1 | 180 Type<br>224 Type |
| CZ-P160HR3 × 2                                               | 280 Type             |