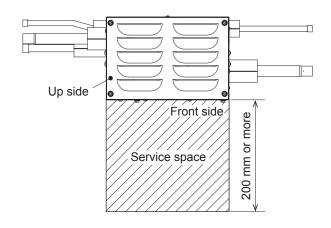

# 7. Optional Parts

- Be sure to secure the solenoid valve kit with the hanging bolts not to cause any falling damage, using the hanging hooks.
   Do not place the solenoid valve kit directly on the ceiling surface. Select a location where the ceiling
  - ceiling surface. Select a location where the ceiling is enough to support the weight of the solenoid valve Kit. When installing the solenoid valve kit, remember to install it with the top surface facing upward. (See the figure shown in the subsection "How to use the fittings" in "3. Valve Dimensions and Hanging Method".)
- When installing the valve body, install with the top surface facing up. Secure 200mm or more of space to the front and 150mm space upward so that the service panel can be removed upward.
- Never conduct drilling or welding on the sheet metal. Place the solenoid valve kit so that it does not hinder draining.
- Do not cover air holes.

## 3. Valve Dimensions and Hanging Method

 There are 2 types of solenoid valve kits: type 56 and type 160. The corresponding indoor unit model capacities are shown in the table at right.

Fig. 2-7-1 Service space