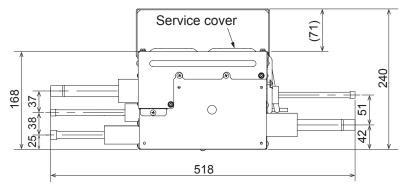

## 3. Valve Dimensions and Hanging Method

 There are 2 types of solenoid valve kits: type 56 and type 160. The corresponding indoor unit model capacities are shown in the table at right.

Fig. 2-7-1 Service space

Note: This figure shows the unit with suspension fittings attached.

## 3-Pipe Control Box Kit / Multiple connection type

Unit: mm