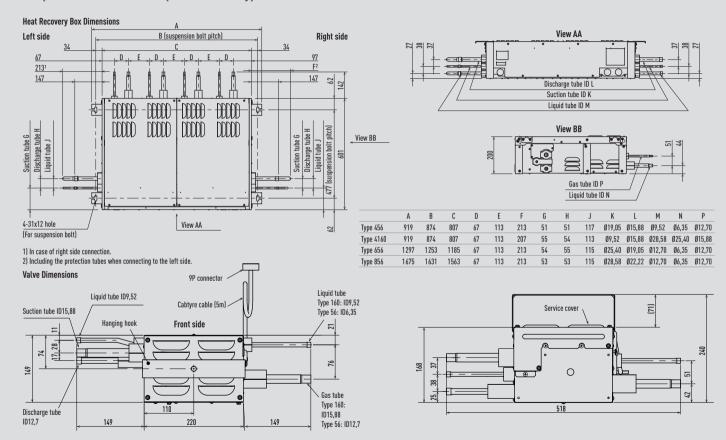

# Heat Recovery Box to connect multiple indoor units with just one box, 4, 6 and up to 8 indoor units or groups.

The height is only 200mm. This is good advantage specially in hotel applications, where space for connecting several boxes is limited.

## 3. Valve Dimensions and Hanging Method

 There are 2 types of solenoid valve kits: type 56 and type 160. The corresponding indoor unit model capacities are shown in the table at right.

Fig. 2-7-1 Service space

| Solenoid Valve Kit                                           | Indoor Unit Capacity |
|--------------------------------------------------------------|----------------------|
| CZ-P56HR3                                                    | 15 – 56 Type         |
| CZ-P160HR3                                                   | 60 – 160 Type        |
| CZ-P160HR3 × 2<br>or<br>CZ-P56HR3 × 1<br>+<br>CZ-P160HR3 × 1 | 180 Type<br>224 Type |
| CZ-P160HR3 × 2                                               | 280 Type             |

Note: This figure shows the unit with suspension fittings attached.

## 3-Pipe Control Box Kit / Multiple connection type

Unit: mm